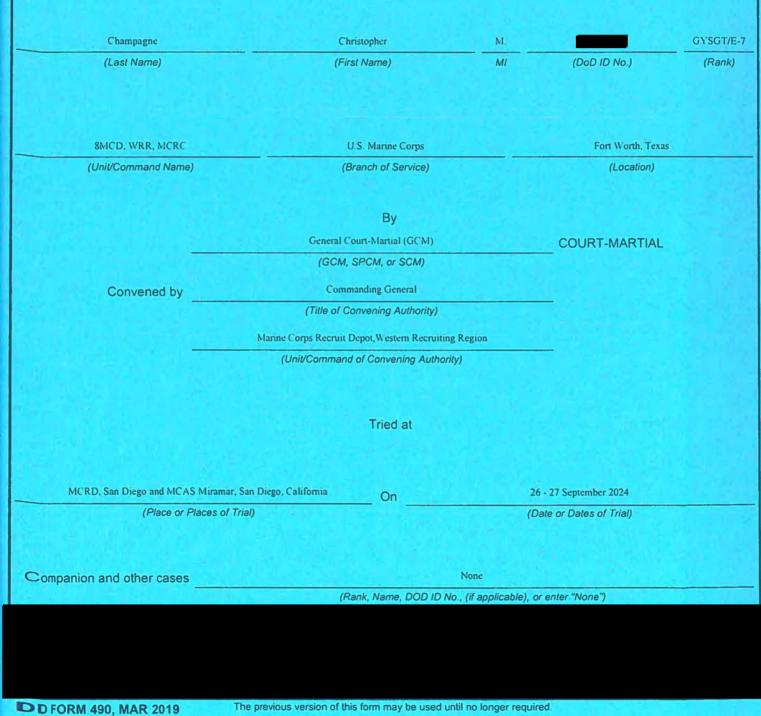

#### **CERTIFIED RECORD OF TRIAL**

(and accompanying papers)

of

### **CONVENING ORDER**

#### **GENERAL COURT-MARTIAL CONVENING ORDER 1-23**

Pursuant to the authority contained in R.C.M. 504(b)(1) and JAGMAN section 0120a, a General Court-Martial is hereby convened to hear all those cases properly referred to it, with the following members: